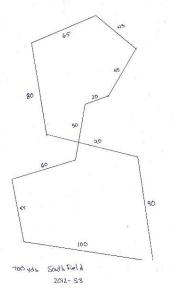

COURSE PLANS: Reversed for finals. See below.

The GTCWC reserves the right to alter the course plan as required by weather and/or field conditions on the day of the trial. Terrain is grassy.

Saturday: 760 yards Sunday: 700 yards