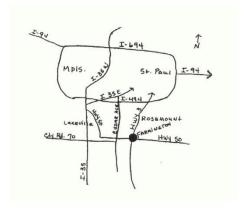

# America's Best Value Inn & Suites

1420 Riverview Drive, **Northfield**, MN 55057 (507) 663-0371

About 10 miles south of the Fairgrounds along Highway 3 Does allow pets but there is a \$20 charge.

**Directions to the Field:** From either north or south on I-35, take exit 81 east (County Road 70). Follow 70 east about 3 miles to Cedar Avenue. Turn left on Cedar about 1/8 mile to Highway 50. Turn right (east) on 50 to Farmington. Follow the signs to the Dakota County Fairgrounds. These trials will be held on the **SOUTH FIELD.** 

Here is a link to a map and directions to the Dakota County Fairgrounds:

http://tinyurl.com/hv2jhqt

There is water and some shade at the site.

Practice sessions and hound certification will be available after the trial on <u>SATURDAY ONLY</u>. Anyone certifying a hound must make his own arrangements for a hound to run with and have the proper form for the judge to sign. (A form is included in the premium list.) As a courtesy to judges, certifications will be done before practice runs.