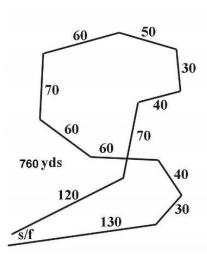

COURSE PLANS: Reversed for finals. See below.

The GTCWC reserves the right to alter the course plan as required by weather and/or field conditions on the day of the trial. Terrain is grassy.

Saturday: 760 yards Sunday: 700 yards